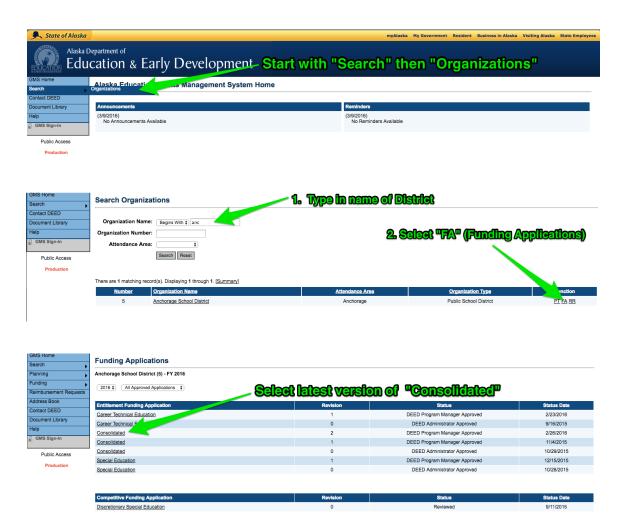

## Accessing ESEA Consolidated Grant Public Records

https://gms.education.alaska.gov/



Anchorage School District (5) - FY 2016 - Consolidated - Rev 2

Application Status: DEED Program Manager Approved

Change Status To: Revision Started

or FER Draft Started

| Des | scription (View Sections Only View All Pages | 1)                                                                        | Print        |
|-----|----------------------------------------------|---------------------------------------------------------------------------|--------------|
|     | All                                          |                                                                           | Print        |
| =   | History Log                                  |                                                                           | Print        |
|     | History Log